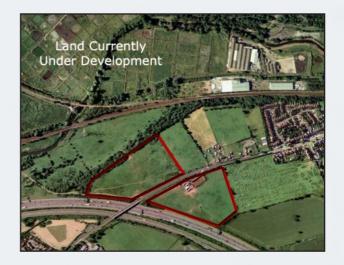

Twisted Oak Stables, Birmingham 29 Acres with Development Potential

## **DESCRIPTION**

An opportunity to acquire an unusual investment property comprising of 35ft mobile home, 18 stables, tack room, barn, manarge 200ft x 80ft (has wiring for lights) and land extending to a total of 29 acres.