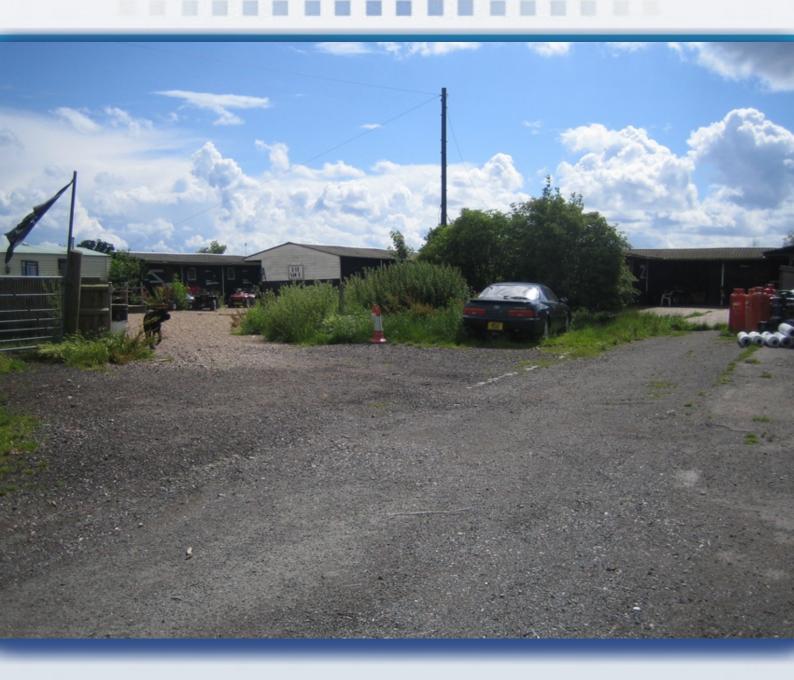

## **DESCRIPTION**

An opportunity to acquire an unusual investment property comprising of 35ft mobile home, 18 stables, tack room, barn, manarge 200ft x 80ft (has wiring for lights) and land extending to a total of 29 acres.

#### LOCATION

Twisted Oak Stables, Water Orton Road, Birmingham, B46 1TA